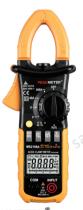

## M\$2108A

## 400A AC/DC MINI CLAMP METER

- 4000 counts LCD display with bar-graph
- Min /Max and relative measurement
- Data hold for easy reading
  Clamp light and LCD backlit
- Auto ranging, auto power off
- Secondary injection molding case, safety as per IEC1010-1 CAT.III 600V