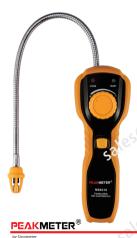

## MS6310

## COMBUSTIBLE GAS DETECTOR

- Easy to identify and pinpoint gas leaks.
- Portable and high sensitivity
- Gas detected: natural gas, methane, ethane, propane, butane, acetone, alcohol, ammonia, steam, carbon monoxide, gasoline, jet fuel, hydrogen solvents, lacquer thinner, naphtha, etc.
  - Used in hazardous areas such as chemical, petroleum, metallurgy, oil depot, LPG station, pharmaceutical, gas transmission and distribution, etc.

Dimensions: 170x60x45mm, 350g approx

www.peak-meter.cn Email: sales@peak-meter.cn