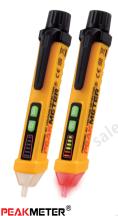

## PM8908C

AC VOLTAGE DETECTOR WITH TORCH LAMP

- Detect the presence of AC voltage
- Non-contact test with sound /light indication
- Auto sensitivity in 3 levels (high /medium /low) and indicated with different sound /light
- Built-in torch lamp
- Low battery indication, auto power off
- High safety as per IEC1010-1 Cat.III 1000V
- Ideal for electrical engineers and homeowners

<u>Technical specifications</u> Voltage range: AC 12V~1000V Frequency: 50~60Hz Alarm mode: buzzer and LED bar-graph NCV sensitivity: auto (high /medium /low) Dimensions: 156x20x20mm Battery: 1.5Vx2, AAA size Weight: approx. 45g